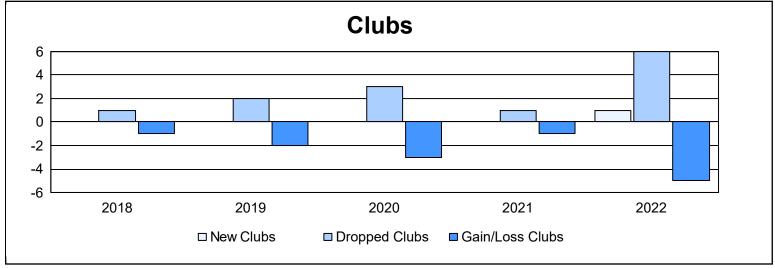

District 20 R2 As of June 2022 Cumulative

| Year      | New<br>Clubs | Dropped<br>Clubs | Gain/<br>Loss<br>Clubs | New<br>Members | Charter<br>Members | Reinstate<br>Members | Transfer<br>Members | Total<br>Member<br>Added | Total<br>Members<br>Dropped | Gain/<br>Loss<br>Members |
|-----------|--------------|------------------|------------------------|----------------|--------------------|----------------------|---------------------|--------------------------|-----------------------------|--------------------------|
| 2017-2018 | 0            | 1                | -1                     | 163            | 4                  | 5                    | 3                   | 175                      | 191                         | -16                      |
| 2018-2019 | 0            | 2                | -2                     | 209            | 16                 | 3                    | 20                  | 248                      | 216                         | 32                       |
| 2019-2020 | 0            | 3                | -3                     | 207            | 3                  | 13                   | 3                   | 226                      | 287                         | -61                      |
| 2020-2021 | 0            | 1                | -1                     | 80             | 0                  | 7                    | 7                   | 94                       | 132                         | -38                      |
| 2021-2022 | 1            | 6                | -5                     | 230            | 22                 | 11                   | 3                   | 266                      | 212                         | 54                       |
| Average   | 0            | 3                | -2                     | 178            | 9                  | 8                    | 7                   | 202                      | 208                         | -6                       |