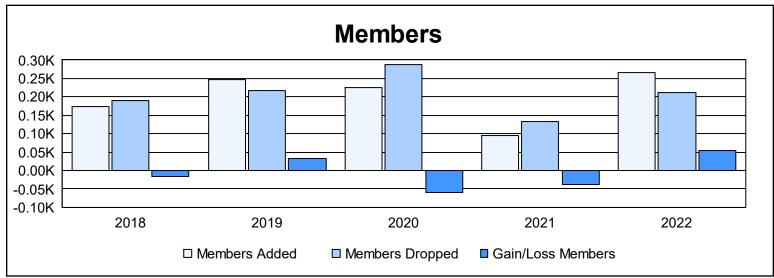

District 20 R2 As of June 2022 Cumulative

| Year      | New<br>Clubs | Dropped<br>Clubs | Gain/<br>Loss<br>Clubs | New<br>Members | Charter<br>Members | Reinstate<br>Members | Transfer<br>Members | Total<br>Member<br>Added | Total<br>Members<br>Dropped | Gain/<br>Loss<br>Members |
|-----------|--------------|------------------|------------------------|----------------|--------------------|----------------------|---------------------|--------------------------|-----------------------------|--------------------------|
| 2017-2018 | 0            | 1                | -1                     | 163            | 4                  | 5                    | 3                   | 175                      | 191                         | -16                      |
| 2018-2019 | 0            | 2                | -2                     | 209            | 16                 | 3                    | 20                  | 248                      | 216                         | 32                       |
| 2019-2020 | 0            | 3                | -3                     | 207            | 3                  | 13                   | 3                   | 226                      | 287                         | -61                      |
| 2020-2021 | 0            | 1                | -1                     | 80             | 0                  | 7                    | 7                   | 94                       | 132                         | -38                      |
| 2021-2022 | 1            | 6                | -5                     | 230            | 22                 | 11                   | 3                   | 266                      | 212                         | 54                       |
| Average   | 0            | 3                | -2                     | 178            | 9                  | 8                    | 7                   | 202                      | 208                         | -6                       |